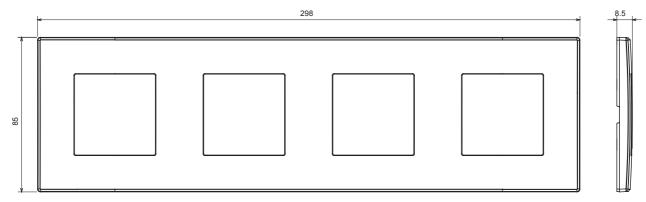

## **DIMENSIONAL**

| Category                  | Plate         | Colour         | Hemp                |
|---------------------------|---------------|----------------|---------------------|
| Material                  | Technopolymer | Finishing      | Glossy              |
| Description               | 4 gang        | Туре           | Horizontal/Vertical |
| Centre distance           | 71 mm         | Glow wire test | 650 °C              |
| Thermo-pressure with ball | 70 °C         | Standard       | EN 60669-1          |