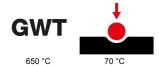

| Category                  | Plate         | Colour         | Hemp                |
|---------------------------|---------------|----------------|---------------------|
| Material                  | Technopolymer | Finishing      | Glossy              |
| Description               | 4 gang        | Туре           | Horizontal/Vertical |
| Centre distance           | 71 mm         | Glow wire test | 650 °C              |
| Thermo-pressure with ball | 70 °C         | Standard       | EN 60669-1          |

## **TECHNICAL SYMBOLOGY**