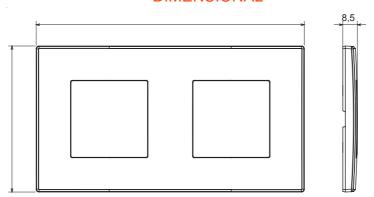

| Category                  | Plate         | Colour         | Anthracite grey     |
|---------------------------|---------------|----------------|---------------------|
| Material                  | Technopolymer | Finishing      | Glossy              |
| Description               | 2 gang        | Туре           | Horizontal/Vertical |
| Centre distance           | 71 mm         | Glow wire test | 650 °C              |
| Thermo-pressure with ball | 70 °C         | Standard       | EN 60669-1          |

## **DIMENSIONAL**