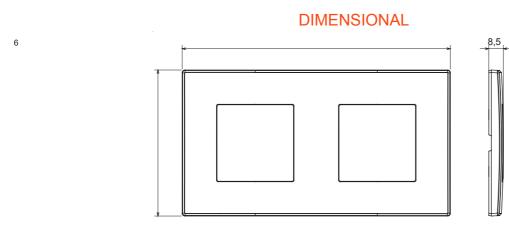

| Category                  | Plate         | Colour         | Cream               |
|---------------------------|---------------|----------------|---------------------|
| Material                  | Technopolymer | Finishing      | Glossy              |
| Description               | 2 gang        | Туре           | Horizontal/Vertical |
| Centre distance           | 71 mm         | Glow wire test | 650 °C              |
| Thermo-pressure with ball | 70 °C         | Standard       | EN 60669-1          |