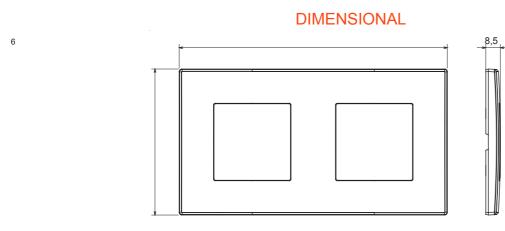

## Product Data Sheet GW35902AG

DAHLIA - Domestic range

Residential series suitable for installations on round and square boxes, characterised by an elegant appearance and classic shapes. The plates, made of technopolymer in seven colours and with different modularities, from 1 to 5-gang, can be installed in both horizontal and vertical positions. The series, developed around a core of monobloc devices, is available in two colours: white and ivory, both with a glossy finish. Expandable with ChorusSmart modular devices.

| Category                  | Plate         | Colour         | Light grey          |
|---------------------------|---------------|----------------|---------------------|
| Material                  | Technopolymer | Finishing      | Glossy              |
| Description               | 2 gang        | Туре           | Horizontal/Vertical |
| Centre distance           | 71 mm         | Glow wire test | 650 °C              |
| Thermo-pressure with ball | 70 °C         | Standard       | EN 60669-1          |