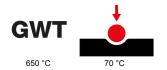

| Category                  | Plate         | Colour         | Ivory      |
|---------------------------|---------------|----------------|------------|
| Material                  | Technopolymer | Finishing      | Glossy     |
| Description               | 1 gang        | Glow wire test | 650 °C     |
| Thermo-pressure with ball | 70 °C         | Standard       | EN 60669-1 |

## **TECHNICAL SYMBOLOGY**