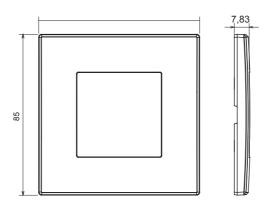

, characterised by an elegant appearance and classic shapes. The plates, made of technopolymer in seven colours and with different modularities, from 1 to 5-gang, can be installed in both horizontal and vertical positions. The series, developed around a core of monobloc devices, is available in two colours: white and ivory, both with a glossy finish. Expandable with ChorusSmart modular devices.

| Category                  | Plate         | Colour         | Ivory      |
|---------------------------|---------------|----------------|------------|
| Material                  | Technopolymer | Finishing      | Glossy     |
| Description               | 1 gang        | Glow wire test | 650 °C     |
| Thermo-pressure with ball | 70 °C         | Standard       | EN 60669-1 |

## **DIMENSIONAL**



## **TECHNICAL SYMBOLOGY**



## STANDARDS/APPROVALS