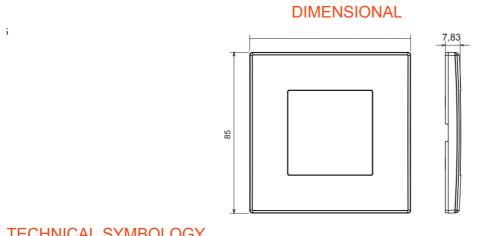

| Category                  | Plate         | Colour         | Anthracite grey |
|---------------------------|---------------|----------------|-----------------|
| Material                  | Technopolymer | Finishing      | Glossy          |
| Description               | 1 gang        | Glow wire test | 650 °C          |
| Thermo-pressure with ball | 70 °C         | Standard       | EN 60669-1      |