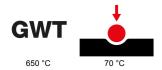

| Category                  | Plate         | Colour         | Cream      |
|---------------------------|---------------|----------------|------------|
| Material                  | Technopolymer | Finishing      | Glossy     |
| Description               | 1 gang        | Glow wire test | 650 °C     |
| Thermo-pressure with ball | 70 °C         | Standard       | EN 60669-1 |

## **TECHNICAL SYMBOLOGY**

## STANDARDS/APPROVALS