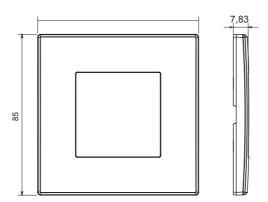

, characterised by an elegant appearance and classic shapes. The plates, made of technopolymer in seven colours and with different modularities, from 1 to 5-gang, can be installed in both horizontal and vertical positions. The series, developed around a core of monobloc devices, is available in two colours: white and ivory, both with a glossy finish. Expandable with ChorusSmart modular devices.

| Category                  | Plate         | Colour         | Cream      |
|---------------------------|---------------|----------------|------------|
| Material                  | Technopolymer | Finishing      | Glossy     |
| Description               | 1 gang        | Glow wire test | 650 °C     |
| Thermo-pressure with ball | 70 °C         | Standard       | EN 60669-1 |

## **DIMENSIONAL**



## **TECHNICAL SYMBOLOGY**



## STANDARDS/APPROVALS