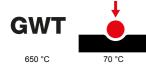

| Category                  | Plate         | Colour         | Dark grey  |
|---------------------------|---------------|----------------|------------|
| Material                  | Technopolymer | Finishing      | Glossy     |
| Description               | 1 gang        | Glow wire test | 650 °C     |
| Thermo-pressure with ball | 70 °C         | Standard       | EN 60669-1 |

## **TECHNICAL SYMBOLOGY**

STANDARDS/APPROVALS

GEWISS S.p.A. Via Domenico Bosatelli 1 24069 Cenate Sotto - Bergamo - Italy tel. +39 035 94 61 11 fax +39 035 94 69 09 www.gewiss.com sat@gewiss.com Last update 03/09/2024 Data, measures, designs and pictures are shown only as informative purposes, and could be changed without previous notice