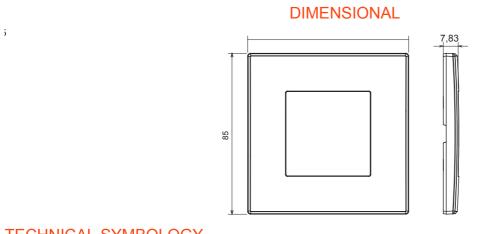

| Category                  | Plate         | Colour         | Dark grey  |
|---------------------------|---------------|----------------|------------|
| Material                  | Technopolymer | Finishing      | Glossy     |
| Description               | 1 gang        | Glow wire test | 650 °C     |
| Thermo-pressure with ball | 70 °C         | Standard       | EN 60669-1 |