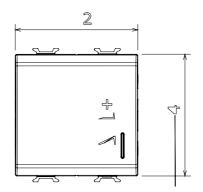

t/halogen lamps                 | 40 ÷ 300W           | 230V LED lamps                                                     | 5 ÷ 150W (max 10 lamps)              |
| Halogen lamps 12Vac with winding transf.        | 40 ÷ 300W           | LED lamps 12Vac with electronic transf.                            | 40 ÷ 300W (max 2 transf.)            |
| LED colour                                      | Orange              | Electrocod                                                         | 0510                                 |
| Material                                        | Technopolymer       |                                                                    |                                      |

DIMENSIONAL

44,



## <u>a</u>\_\_\_\_\_\_s

STANDARDS/APPROVALS

49,

39,

## CE

##