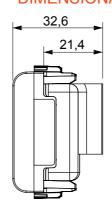

d lacquered titanium and in various sizes from 1/2, 1, 2 and 3 modules. Thanks to the mounting supports for rectangular, square and round boxes, endless combinations can be created with the ChoruSmart range of plates.

| Category    | TV/FM socket-outlet               | Description  | Direct                  |
|-------------|-----------------------------------|--------------|-------------------------|
| Colour      | lvory                             | Attenuation  | 0 dB                    |
| Connectors  | TV-FM                             | Standard     | EN 60728-4; IEC 61169-2 |
| No. modules | 2                                 | Cable fixing | With screw              |
| Case        | Pressure casting zamak metal body | Material     | Technopolymer           |



## **DIMENSIONAL**





STANDARDS/APPROVALS