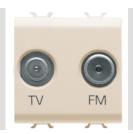

| Category    | TV/FM socket-outlet               | Description  | Direct                  |
|-------------|-----------------------------------|--------------|-------------------------|
| Colour      | lvory                             | Attenuation  | 0 dB                    |
| Connectors  | TV-FM                             | Standard     | EN 60728-4; IEC 61169-2 |
| No. modules | 2                                 | Cable fixing | With screw              |
| Case        | Pressure casting zamak metal body | Material     | Technopolymer           |