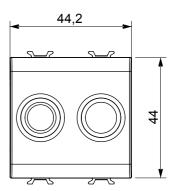

lacquered titanium and in various sizes from 1/2, 1, 2 and 3 modules. Thanks to the mounting supports for rectangular, square and round boxes, endless combinations can be created with the ChoruSmart range of plates.

| Category    | TV/FM socket-outlet               | Description  | Direct                  |
|-------------|-----------------------------------|--------------|-------------------------|
| Colour      | lvory                             | Attenuation  | 0 dB                    |
| Connectors  | TV-FM                             | Standard     | EN 60728-4; IEC 61169-2 |
| No. modules | 2                                 | Cable fixing | With screw              |
| Case        | Pressure casting zamak metal body | Material     | Technopolymer           |



## **DIMENSIONAL**





STANDARDS/APPROVALS