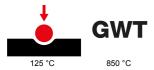

| Category                  | Blanking module | Colour         | Ivory         |
|---------------------------|-----------------|----------------|---------------|
| Description               | 2 modules       | Standard       | EN 60669-1    |
| Thermo-pressure with ball | 125 °C          | Glow Wire Test | 850 °C        |
| No. modules               | 2               | Material       | Technopolymer |

## TECHNICAL SYMBOLOGY

## STANDARDS/APPROVALS