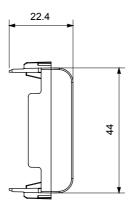

and emergency lighting management. The ChoruSmart modular devices are available in five colours, glossy white, satin white, natural beige, satin black and lacquered titanium and in various sizes from 1/2, 1, 2 and 3 modules. Thanks to the mounting supports for rectangular, square and round boxes, endless combinations can be created with the ChoruSmart range of plates.

| Category                  | Blanking module | Colour         | Ivory         |
|---------------------------|-----------------|----------------|---------------|
| Description               | 2 modules       | Standard       | EN 60669-1    |
| Thermo-pressure with ball | 125 °C          | Glow Wire Test | 850 °C        |
| No. modules               | 2               | Material       | Technopolymer |

## **DIMENSIONAL**





## TECHNICAL SYMBOLOGY



## STANDARDS/APPROVALS