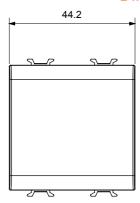

g and emergency lighting management. The ChoruSmart modular devices are available in five colours, glossy white, satin white, natural beige, satin black and lacquered titanium and in various sizes from 1/2, 1, 2 and 3 modules. Thanks to the mounting supports for rectangular, square and round boxes, endless combinations can be created with the ChoruSmart range of plates.

| Category                  | Blanking module | Colour         | Ivory         |
|---------------------------|-----------------|----------------|---------------|
| Description               | 2 modules       | Standard       | EN 60669-1    |
| Thermo-pressure with ball | 125 °C          | Glow Wire Test | 850 °C        |
| No. modules               | 2               | Material       | Technopolymer |

## **DIMENSIONAL**





## TECHNICAL SYMBOLOGY



## STANDARDS/APPROVALS