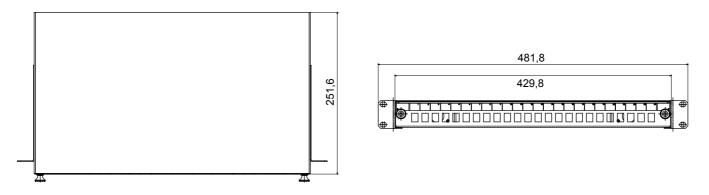

application need.

Made with high quality materials (static flow at full load can reach 1000kg), the products are also characterised by their simple wiring (thanks to large internal volumes) and complete customisation, with removable and reversible front doors.

| Category | 19" empty fiber optic patch panel drawer | Characteristics | Suitable for 24 ST couplers |
|----------|------------------------------------------|-----------------|-----------------------------|
| Material | Steel                                    | Finishing       | Wrinkle                     |
| Colour   | Black RAL 9005                           | Cabling unity   | 1U                          |
| Depth    | 250 mm                                   | Electrocod      | 3752                        |

## DIMENSIONAL



## STANDARDS/APPROVALS

CE

www.gewiss.com sat@gewiss.com Last update 15/01/2025