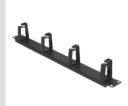

| Category   | 19" cable management panel | Characteristics | With 4 rings |
|------------|----------------------------|-----------------|--------------|
| Material   | Steel                      | Finishing       | Wrinkle      |
| Colour     | Black RAL 9005             | Cabling unity   | 1U           |
| Electrocod | 3752                       |                 |              |