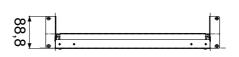

| 19" sliding shelf | Load capacity (Kg)      | 15                                                                                                        |
|-------------------|-------------------------|-----------------------------------------------------------------------------------------------------------|
| Steel             | Finishing               | Wrinkle                                                                                                   |
| Black RAL 9005    | Cabling unity           | 2U                                                                                                        |
| 410 mm            | Electrocod              | 3752                                                                                                      |
|                   | Steel<br>Black RAL 9005 | 19" sliding shelf Load capacity (Kg)   Steel Finishing   Black RAL 9005 Cabling unity   410 mm Electrocod |