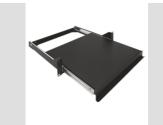

| 19" sliding shelf | Load capacity (Kg)      | 15                                                                                                        |
|-------------------|-------------------------|-----------------------------------------------------------------------------------------------------------|
| Steel             | Finishing               | Wrinkle                                                                                                   |
| Black RAL 9005    | Cabling unity           | 2U                                                                                                        |
| 410 mm            | Electrocod              | 3752                                                                                                      |
|                   | Steel<br>Black RAL 9005 | 19" sliding shelf Load capacity (Kg)   Steel Finishing   Black RAL 9005 Cabling unity   410 mm Electrocod |