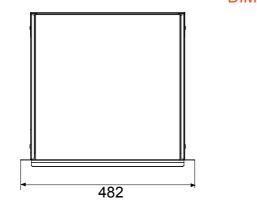

| 19" sliding shelf | Load capacity (Kg)      | 15                                                                                                        |
|-------------------|-------------------------|-----------------------------------------------------------------------------------------------------------|
| Steel             | Finishing               | Wrinkle                                                                                                   |
| Black RAL 9005    | Cabling unity           | 2U                                                                                                        |
| 410 mm            | Electrocod              | 3752                                                                                                      |
|                   | Steel<br>Black RAL 9005 | 19" sliding shelf Load capacity (Kg)   Steel Finishing   Black RAL 9005 Cabling unity   410 mm Electrocod |