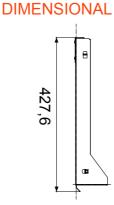

| 19" sliding shelf | Load capacity (Kg)      | 15                                                                                                        |
|-------------------|-------------------------|-----------------------------------------------------------------------------------------------------------|
| Steel             | Finishing               | Wrinkle                                                                                                   |
| Black RAL 9005    | Cabling unity           | 2U                                                                                                        |
| 410 mm            | Electrocod              | 3752                                                                                                      |
|                   | Steel<br>Black RAL 9005 | 19" sliding shelf Load capacity (Kg)   Steel Finishing   Black RAL 9005 Cabling unity   410 mm Electrocod |