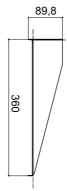

| Description | 19" fixed shelf | Load capacity (Kg) | 20      |
|-------------|-----------------|--------------------|---------|
| Material    | Steel           | Finishing          | Wrinkle |
| Colour      | Black RAL 9005  | Cabling unity      | 2U      |
| Depth       | 360 mm          | Electrocod         | 3752    |

## DIMENSIONAL