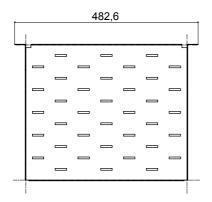

| Description | 19" fixed shelf | Load capacity (Kg) | 20      |
|-------------|-----------------|--------------------|---------|
| Material    | Steel           | Finishing          | Wrinkle |
| Colour      | Black RAL 9005  | Cabling unity      | 2U      |
| Depth       | 360 mm          | Electrocod         | 3752    |

## DIMENSIONAL