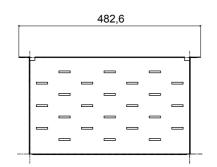

## **DIMENSIONAL**

| Description | 19" fixed shelf | Load capacity (Kg) | 20      |
|-------------|-----------------|--------------------|---------|
| Material    | Steel           | Finishing          | Wrinkle |
| Colour      | Black RAL 9005  | Cabling unity      | 2U      |
| Depth       | 260 mm          | Electrocod         | 3752    |