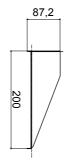

## **DIMENSIONAL**

| Description | 19" fixed shelf | Load capacity (Kg) | 20      |
|-------------|-----------------|--------------------|---------|
| Material    | Steel           | Finishing          | Wrinkle |
| Colour      | Black RAL 9005  | Cabling unity      | 2U      |
| Depth       | 260 mm          | Electrocod         | 3752    |