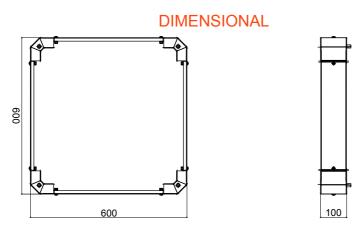

| Category              | Plinth for 19" floor-standing cabinets | Material              | Steel          |
|-----------------------|----------------------------------------|-----------------------|----------------|
| Finishing             | Wrinkle                                | Colour                | Black RAL 9005 |
| For 19" rack cabinets | GW38451, GW38452, GW38453              | Outer dim. LxHxD (mm) | 600x100x600    |
| Electrocod            | 3752                                   |                       |                |