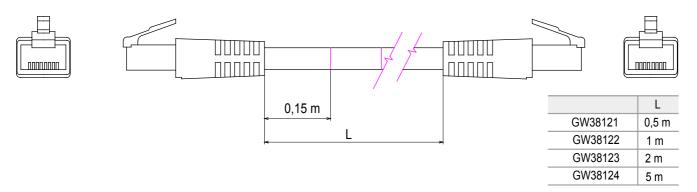

## **DIMENSIONAL**

| Category     | Patch-cord | Description  | RJ45 - RJ45 |
|--------------|------------|--------------|-------------|
| Use category | 5e         | Cables type  | FTP 24 AWG  |
| System       | FTP        | Cable length | 0.5 m       |
| Colour       | Grey       | Electrocod   | 2972        |