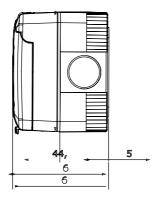

| Description                    | Socket-outlet 2P+E - 16A | Voltage                   | 250 V ac                     |
|--------------------------------|--------------------------|---------------------------|------------------------------|
| Colour                         | Grey RAL 7035            | Door type                 | With membrane                |
| Door colour                    | Transparent              | No. knockout holes Ø23    | 3 on sides / 1 on the bottom |
| N. holes Ø 23 with cable gland | 1                        | Type of knockout holes    | Removable with tool          |
| IP degree                      | IP55                     | Insulation class          |                              |
| Characteristics                | French standard          | Lid screws                | Stainless steel              |
| Torque screws tightening       | 0.8 Newton/meter         | Outer dim. LxHxD (mm)     | 66x82x65                     |
| Glow Wire Test                 | 650 °C                   | Thermo-pressure with ball | 70 °C                        |
| Standard                       | IEC 60884-1              | Installation temperature  | -25 +60 °C                   |
| Electrocod                     | 0131                     |                           |                              |