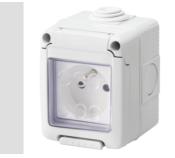

## Product Data Sheet GW27845

27 COMBI Range

A complete, versatile system of modular containers, perfectly integrable in the SYSTEM domestic range and able to meet the high protection installation requirements of the residential, commercial and industrial sectors. The 27 COMBI range is available both in the IP40 version and in watertight versions with IP55, IP65 and IP66 degree of protection, recommended for all outdoor applications which are subjected to extreme atmospheric conditions.

| Description                    | Socket-outlet 2P+E - 16A | Voltage                   | 250 V ac                     |
|--------------------------------|--------------------------|---------------------------|------------------------------|
| Colour                         | Grey RAL 7035            | Door type                 | With membrane                |
| Door colour                    | Transparent              | No. knockout holes Ø23    | 3 on sides / 1 on the bottom |
| N. holes Ø 23 with cable gland | 1                        | Type of knockout holes    | Removable with tool          |
| IP degree                      | IP55                     | Insulation class          |                              |
| Characteristics                | French standard          | Lid screws                | Stainless steel              |
| Torque screws tightening       | 0.8 Newton/meter         | Outer dim. LxHxD (mm)     | 66x82x65                     |
| Glow Wire Test                 | 650 °C                   | Thermo-pressure with ball | 70 °C                        |
| Standard                       | IEC 60884-1              | Installation temperature  | -25 +60 °C                   |
| Electrocod                     | 0131                     |                           |                              |