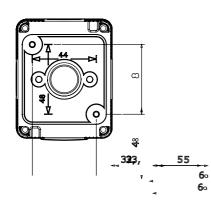

| Description                    | Socket-outlet 2P+E - 16A | Voltage                   | 250 V ac                     |
|--------------------------------|--------------------------|---------------------------|------------------------------|
| Colour                         | Grey RAL 7035            | Door type                 | With membrane                |
| Door colour                    | Transparent              | No. knockout holes Ø23    | 3 on sides / 1 on the bottom |
| N. holes Ø 23 with cable gland | 1                        | Type of knockout holes    | Removable with tool          |
| IP degree                      | IP55                     | Insulation class          |                              |
| Characteristics                | French standard          | Lid screws                | Stainless steel              |
| Torque screws tightening       | 0.8 Newton/meter         | Outer dim. LxHxD (mm)     | 66x82x65                     |
| Glow Wire Test                 | 650 °C                   | Thermo-pressure with ball | 70 °C                        |
| Standard                       | IEC 60884-1              | Installation temperature  | -25 +60 °C                   |
| Electrocod                     | 0131                     |                           |                              |