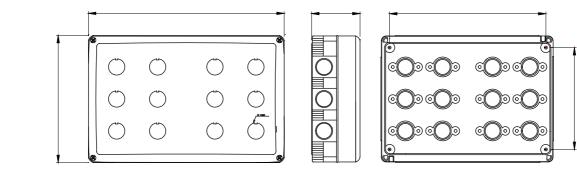

## DIMENSIONAL

| Description               | For push button | No. gangs                | 12                  |
|---------------------------|-----------------|--------------------------|---------------------|
| Colour                    | Grey RAL 7035   | Type of knockout holes   | Removable with tool |
| Side entries              | 4xØ 23          | Top entries              | 3xØ 23              |
| Bottom entries            | 3xØ 23          | IP degree                | IP66                |
| Insulation class          |                 | Mechanical resistance    | IK07                |
| Lid screws                | Stainless steel | Torque screws tightening | 0.8 Newton/meter    |
| Outer dim. LxHxD (mm)     | 264x171x65      | Glow Wire Test           | 650 °C              |
| Thermo-pressure with ball | 70 °C           | Standard                 | EN 60670-1          |
| Installation temperature  | -25 +60 °C      | Electrocod               | 0212                |