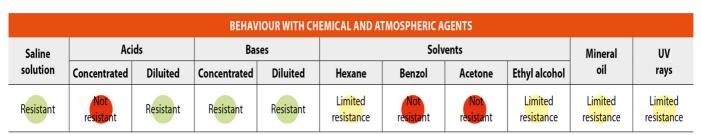

## Product Data Sheet GW27105

27 COMBI Range

A complete, versatile system of modular containers, perfectly integrable in the SYSTEM domestic range and able to meet the high protection installation requirements of the residential, commercial and industrial sectors. The 27 COMBI range is available both in the IP40 version and in watertight versions with IP55, IP65 and IP66 degree of protection, recommended for all outdoor applications which are subjected to extreme atmospheric conditions.