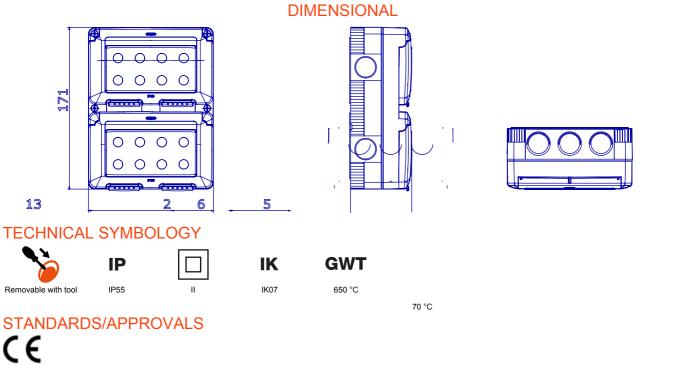

| Description                 | 12 modules                    | Colour                    | Grey RAL 7035       |  |  |
|-----------------------------|-------------------------------|---------------------------|---------------------|--|--|
| Door type                   | With membrane                 | Door colour               | Transparent         |  |  |
| No. knockout holes Ø23      | 12 on sides / 3 on the bottom | Type of knockout holes    | Removable with tool |  |  |
| IP degree                   | IP55                          | Insulation class          |                     |  |  |
| Mechanical resistance       | IK07                          | Configuration             | Module 4 x 3        |  |  |
| Compartment pre-arrangement | 3                             | Lid screws                | Stainless steel     |  |  |
| Torque screws tightening    | 0.8 Newton/meter              | Outer dim. LxHxD (mm)     | 132x258x65          |  |  |
| Glow Wire Test              | 650 °C                        | Thermo-pressure with ball | 70 °C               |  |  |
| Standard                    | EN 60670-1                    | Installation temperature  | -25 +60 °C          |  |  |
| Electrocod                  | 0212                          |                           |                     |  |  |