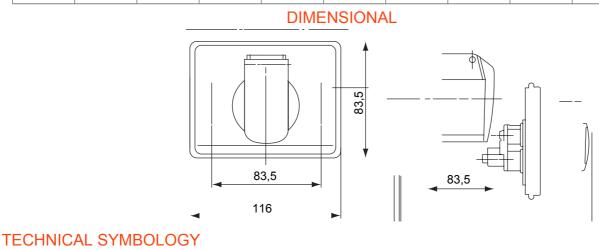

| Colour           | Grey RAL 7035 | IP degree                 | IP44       |
|------------------|---------------|---------------------------|------------|
| Insulation class |               | Outer dim. LxHxD (mm)     | 116x90x45  |
| Rated voltage    | 230 V ac      | Rated current (A)         | 16         |
| No. of poles     | 2P+E          | Reference h               | 6          |
| Glow Wire Test   | 650 °C        | Thermo-pressure with ball | 70 °C      |
| Standard         | IEC 309       | Installation temperature  | -25 +60 °C |
| Electrocod       | 2210          |                           |            |