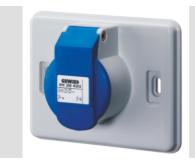

## Product Data Sheet GW26420

27 COMBI Range

A complete, versatile system of modular containers, perfectly integrable in the SYSTEM domestic range and able to meet the high protection installation requirements of the residential, commercial and industrial sectors. The 27 COMBI range is available both in the IP40 version and in watertight versions with IP55, IP65 and IP66 degree of protection, recommended for all outdoor applications which are subjected to extreme atmospheric conditions.

| Colour           | Grey RAL 7035 | IP degree                 | IP44       |
|------------------|---------------|---------------------------|------------|
| Insulation class |               | Outer dim. LxHxD (mm)     | 116x90x45  |
| Rated voltage    | 230 V ac      | Rated current (A)         | 16         |
| No. of poles     | 2P+E          | Reference h               | 6          |
| Glow Wire Test   | 650 °C        | Thermo-pressure with ball | 70 °C      |
| Standard         | IEC 309       | Installation temperature  | -25 +60 °C |
| Electrocod       | 2210          |                           |            |