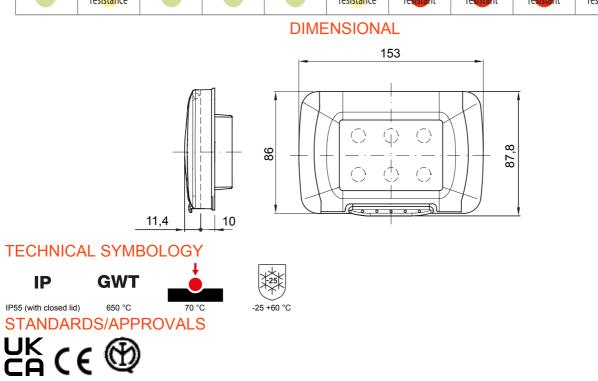

| Category               | System series         | Туре                      | Italian standard plates    |
|------------------------|-----------------------|---------------------------|----------------------------|
| Group                  | Watertight plates     | Description               | 4 modules                  |
| Colour Plate           | Cloud white           | Finishing                 | Glossy                     |
| Material               | Technopolymer         | IP degree                 | IP55 (with closed lid)     |
| Lid                    | With membrane         | Membrane color            | Transparent                |
| For flush mounting box | Rectangular 4 modules | Fixing                    | 2 screws (included)        |
| Type of screw          | 6/32 x 18mm           | Screw material            | Galvanised steel           |
| Included support       | Self-supporting       | Gasket                    | Vulcanized expanded rubber |
| Glow Wire Test         | 650 °C                | Thermo-pressure with ball | 70 °C                      |
| Standard               | EN 60669-1            | Operating temperature     | -25 +60 °C                 |
| UV resistance          | Yes (ISO 4892-2)      | Maximum opening angle lid | 100°                       |
| Electrocod             | 0110                  |                           |                            |