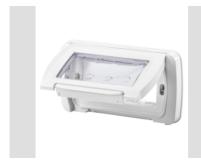

## Product Data Sheet GW22461

27 COMBI Range

Watertight plates IP55 System range for rectangular (3 and 4 modules) flush mounting boxes. Watertight plates self-supporting for the installation of System range devices. Ergonomic membrane, opening facilitated by a comfortable handle. IP55 degree guaranteed with closed lid and watertight plate mounted on smooth and waterproof walls, without grooves.

| Category               | System series         | Туре                      | Italian standard plates    |
|------------------------|-----------------------|---------------------------|----------------------------|
| Group                  | Watertight plates     | Description               | 4 modules                  |
| Colour Plate           | Cloud white           | Finishing                 | Glossy                     |
| Material               | Technopolymer         | IP degree                 | IP55 (with closed lid)     |
| Lid                    | With membrane         | Membrane color            | Transparent                |
| For flush mounting box | Rectangular 4 modules | Fixing                    | 2 screws (included)        |
| Type of screw          | 6/32 x 18mm           | Screw material            | Galvanised steel           |
| Included support       | Self-supporting       | Gasket                    | Vulcanized expanded rubber |
| Glow Wire Test         | 650 °C                | Thermo-pressure with ball | 70 °C                      |
| Standard               | EN 60669-1            | Operating temperature     | -25 +60 °C                 |
| UV resistance          | Yes (ISO 4892-2)      | Maximum opening angle lid | 100°                       |
| Electrocod             | 0110                  |                           |                            |