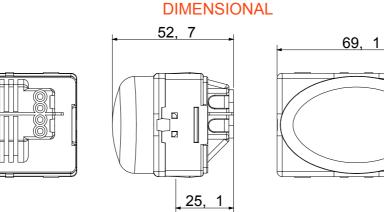

boxes), surface-mounting solutions, and for special applications. The range includes commands, socket- outlets, protection, indicators, connectors and devices for the control, safety and comfort of your home.

| Diffuser colour    | Red                         | Fixing for lamp  | Cartridge lamp S6x36 mm |
|--------------------|-----------------------------|------------------|-------------------------|
| No. SYSTEM modules | 3                           | Category         | System series           |
| Туре               | Indicator                   | Colour           | White                   |
| Description        | Protruding stair riser lamp | Wiring terminals | With screw              |
| Standard           | EN 62094-1                  |                  |                         |



## STANDARDS/APPROVALS

CE

www.gewiss.com sat@gewiss.com Last update 14/11/2024 ശ

45,