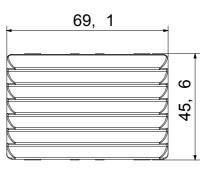

-mounting solutions (for rectangular or square boxes), surface-mounting solutions, and for special applications. The range includes commands, socket- outlets, protection, indicators, connectors and devices for the control, safety and comfort of your home.

| Diffuser colour    | Light blue       | Fixing for lamp  | Cartridge lamp S6x36 mm |
|--------------------|------------------|------------------|-------------------------|
| No. SYSTEM modules | 3                | Category         | System series           |
| Туре               | Indicator        | Colour           | White                   |
| Description        | Stair riser lamp | Wiring terminals | With screw              |
| Standard           | EN 62094-1       |                  |                         |



## DIMENSIONAL





## STANDARDS/APPROVALS

CE

www.gewiss.com sat@gewiss.com Last update 02/01/2025