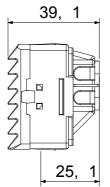

sh-mounting solutions (for rectangular or square boxes), surface-mounting solutions, and for special applications. The range includes commands, socket- outlets, protection, indicators, connectors and devices for the control, safety and comfort of your home.

| Diffuser colour    | Light blue       | Fixing for lamp  | Cartridge lamp S6x36 mm |
|--------------------|------------------|------------------|-------------------------|
| No. SYSTEM modules | 3                | Category         | System series           |
| Туре               | Indicator        | Colour           | White                   |
| Description        | Stair riser lamp | Wiring terminals | With screw              |
| Standard           | EN 62094-1       |                  |                         |



## DIMENSIONAL





## STANDARDS/APPROVALS

CE

www.gewiss.com sat@gewiss.com Last update 02/01/2025