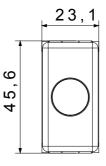

flush-mounted solutions (for rectangular or square boxes), surface-mounted solutions and special applications. The range includes control units, socket-outlets, breakers, indicators, connectors and devices for the control, safety and comfort of the home. The material is supplied without lamp. Compatible lamp: Cartridge lamp S6x31mm and S6.3x28mm (max 2W)

| Diffusor type      | Flat       | Diffuser colour | Yellow        |
|--------------------|------------|-----------------|---------------|
| Diffuser meaning   | Attention  | Fixing for lamp | Cartridge     |
| Standard           | EN 62094-1 | Colour          | White         |
| No. SYSTEM modules | 1          | Material        | Technopolymer |
| Electrocod         | 0132       |                 |               |

## DIMENSIONAL







## STANDARDS/APPROVALS