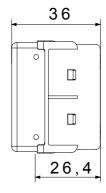

or flush-mounted solutions (for rectangular or square boxes), surface-mounted solutions and special applications. The range includes control units, socket-outlets, breakers, indicators, connectors and devices for the control, safety and comfort of the home. The material is supplied without lamp. Compatible lamp: Cartridge lamp S6x31mm and S6.3x28mm (max 2W)

| Diffusor type      | Flat       | Diffuser colour | Yellow        |
|--------------------|------------|-----------------|---------------|
| Diffuser meaning   | Attention  | Fixing for lamp | Cartridge     |
| Standard           | EN 62094-1 | Colour          | White         |
| No. SYSTEM modules | 1          | Material        | Technopolymer |
| Electrocod         | 0132       |                 |               |

## DIMENSIONAL







## STANDARDS/APPROVALS