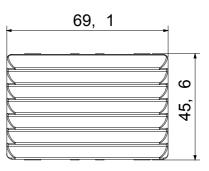

-mounting solutions (for rectangular or square boxes), surface-mounting solutions, and for special applications. The range includes commands, socket- outlets, protection, indicators, connectors and devices for the control, safety and comfort of your home.

| Diffuser colour    | Opal diffuser    | Fixing for lamp  | Cartridge lamp S6x36 mm |
|--------------------|------------------|------------------|-------------------------|
| No. SYSTEM modules | 3                | Category         | System series           |
| Туре               | Indicator        | Colour           | White                   |
| Description        | Stair riser lamp | Wiring terminals | With screw              |
| Standard           | EN 62094-1       |                  |                         |



## DIMENSIONAL





## STANDARDS/APPROVALS

CE

www.gewiss.com sat@gewiss.com Last update 21/12/2024