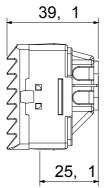

sh-mounting solutions (for rectangular or square boxes), surface-mounting solutions, and for special applications. The range includes commands, socket- outlets, protection, indicators, connectors and devices for the control, safety and comfort of your home.

| Diffuser colour    | Opal diffuser    | Fixing for lamp  | Cartridge lamp S6x36 mm |
|--------------------|------------------|------------------|-------------------------|
| No. SYSTEM modules | 3                | Category         | System series           |
| Туре               | Indicator        | Colour           | White                   |
| Description        | Stair riser lamp | Wiring terminals | With screw              |
| Standard           | EN 62094-1       |                  |                         |



## DIMENSIONAL





## STANDARDS/APPROVALS

CE

www.gewiss.com sat@gewiss.com Last update 21/12/2024