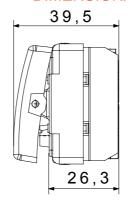

|
| Terminal tightening capacity    | min. 0,5 - max. 2x2,5        | Thermo-pressure with ball                           | 125 °C                         |
| solid cables (mm²)              |                              |                                                     |                                |
| Rated power of 230V LED lamps   | 200 W                        | Glow Wire Test                                      | 850 °C                         |
| No. SYSTEM modules              | 2                            | Material                                            | Technopolymer                  |
| Electrocod                      | 0130                         |                                                     |                                |



## **DIMENSIONAL**





## **TECHNICAL SYMBOLOGY**



## STANDARDS/APPROVALS