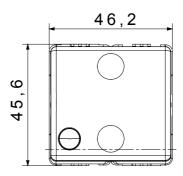

|
| Terminal tightening capacity    | min. 0,5 - max. 2x2,5        | Thermo-pressure with ball                           | 125 °C                         |
| solid cables (mm²)              |                              |                                                     |                                |
| Rated power of 230V LED lamps   | 200 W                        | Glow Wire Test                                      | 850 °C                         |
| No. SYSTEM modules              | 2                            | Material                                            | Technopolymer                  |
| Electrocod                      | 0130                         |                                                     |                                |



## **DIMENSIONAL**





## **TECHNICAL SYMBOLOGY**



## STANDARDS/APPROVALS