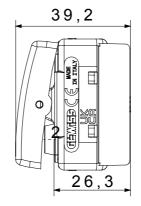

Glow Wire Test                                | 850 °C                                | Terminal grip on cable traction | > 50 N                        |
| Terminal tightening capacity                  | min. 0,75 - max. 2x4                  | Terminal tightening capacity    | min. 0,5 - max. 2x2,5         |
| stranded cables (mm²)                         |                                       | solid cables (mm²)              |                               |
| No. SYSTEM modules                            | 1                                     | Material                        | Technopolymer                 |
| Electrocod                                    | 0130                                  |                                 |                               |

### **DIMENSIONAL**





### **TECHNICAL SYMBOLOGY**



## STANDARDS/APPROVALS