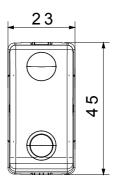

ow Wire Test                                | 850 °C                                | Terminal grip on cable traction | > 50 N                        |
| Terminal tightening capacity                  | min. 0,75 - max. 2x4                  | Terminal tightening capacity    | min. 0,5 - max. 2x2,5         |
| stranded cables (mm²)                         |                                       | solid cables (mm²)              |                               |
| No. SYSTEM modules                            | 1                                     | Material                        | Technopolymer                 |
| Electrocod                                    | 0130                                  |                                 |                               |

### **DIMENSIONAL**





### **TECHNICAL SYMBOLOGY**



## STANDARDS/APPROVALS