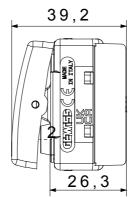

ire Test                                 | 850 °C                                | Terminal grip on cable traction | > 50 N                        |
| Terminal tightening capacity                   | min. 0,75 - max. 2x4                  | Terminal tightening capacity    | min. 0,5 - max. 2x2,5         |
| stranded cables (mm²)                          |                                       | solid cables (mm²)              |                               |
| No. SYSTEM modules                             | 1                                     | Material                        | Technopolymer                 |
| Electrocod                                     | 0130                                  |                                 |                               |



## **DIMENSIONAL**





## **TECHNICAL SYMBOLOGY**



850 °C

125 °C

## STANDARDS/APPROVALS