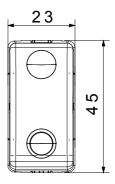

e Test                                 | 850 °C                                | Terminal grip on cable traction | > 50 N                        |
| Terminal tightening capacity                   | min. 0,75 - max. 2x4                  | Terminal tightening capacity    | min. 0,5 - max. 2x2,5         |
| stranded cables (mm²)                          |                                       | solid cables (mm²)              |                               |
| No. SYSTEM modules                             | 1                                     | Material                        | Technopolymer                 |
| Electrocod                                     | 0130                                  |                                 |                               |



## **DIMENSIONAL**





## **TECHNICAL SYMBOLOGY**



850 °C

125 °C

## STANDARDS/APPROVALS