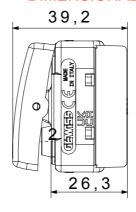

| Prolonged operation switch (no.of position changes) | 40.000 at In 250 V ac cosφ=0,6 |
| Thermo-pressure with ball                       | 125 °C                       | Glow Wire Test                                      | 850 °C                         |
| Terminal grip on cable traction                 | > 50 N                       | Terminal tightening capacity stranded cables (mm²)  | min. 0,75 - max. 2x4           |
| Terminal tightening capacity solid cables (mm²) | min. 0,5 - max. 2x2,5        | No. SYSTEM modules                                  | 1                              |
| Material                                        | Technopolymer                | Electrocod                                          | 0130                           |

#### **DIMENSIONAL**







#### **TECHNICAL SYMBOLOGY**



850 °C

### STANDARDS/APPROVALS