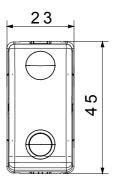

| Prolonged operation switch (no.of position changes) | 40.000 at In 250 V ac cosφ=0,6 |
| Thermo-pressure with ball                       | 125 °C                       | Glow Wire Test                                      | 850 °C                         |
| Terminal grip on cable traction                 | > 50 N                       | Terminal tightening capacity stranded cables (mm²)  | min. 0,75 - max. 2x4           |
| Terminal tightening capacity solid cables (mm²) | min. 0,5 - max. 2x2,5        | No. SYSTEM modules                                  | 1                              |
| Material                                        | Technopolymer                | Electrocod                                          | 0130                           |

#### **DIMENSIONAL**







#### **TECHNICAL SYMBOLOGY**



850 °C

### STANDARDS/APPROVALS