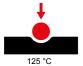

The range includes commands, socket- outlets, protection, indicators, connectors and devices for the control, safety and comfort of your home.

| Category                                        | Push-button                  | Button key                                          | With replaceable neutral lens  |
|-------------------------------------------------|------------------------------|-----------------------------------------------------|--------------------------------|
| Symbol                                          | -                            | Colour                                              | White                          |
| Description                                     | 1P NC - 10 A illuminable     | Voltage                                             | 250 V ac                       |
| Signalling unit                                 | -                            | Standard                                            | EN 60669-1                     |
| Resistance at test voltage                      | 2000 V at 50 Hz for 1 minute | Insulation resistance                               | > 5 MOhm                       |
| Wiring terminals                                | With screw                   | Prolonged operation switch (no.of position changes) | 40.000 at In 250 V ac cosφ=0,6 |
| Thermo-pressure with ball                       | 125 °C                       | Glow Wire Test                                      | 850 °C                         |
| Terminal grip on cable traction                 | > 50 N                       | Terminal tightening capacity stranded cables (mm²)  | min. 0,75 - max. 2x4           |
| Terminal tightening capacity solid cables (mm²) | min. 0,5 - max. 2x2,5        | No. SYSTEM modules                                  | 1                              |
| Material                                        | Technopolymer                | Electrocod                                          | 0130                           |