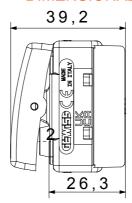

| Prolonged operation switch (no.of position changes) | 40.000 at In 250 V ac cosφ=0,6 |
| Thermo-pressure with ball                       | 125 °C                       | Glow Wire Test                                      | 850 °C                         |
| Terminal grip on cable traction                 | > 50 N                       | Terminal tightening capacity stranded cables (mm²)  | min. 0,75 - max. 2x4           |
| Terminal tightening capacity solid cables (mm²) | min. 0,5 - max. 2x2,5        | No. SYSTEM modules                                  | 1                              |
| Material                                        | Technopolymer                | Electrocod                                          | 0130                           |



## **DIMENSIONAL**





## **TECHNICAL SYMBOLOGY**



## STANDARDS/APPROVALS