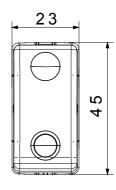

| Prolonged operation switch (no.of position changes) | 40.000 at In 250 V ac cosφ=0,6 |
| Thermo-pressure with ball                       | 125 °C                       | Glow Wire Test                                      | 850 °C                         |
| Terminal grip on cable traction                 | > 50 N                       | Terminal tightening capacity stranded cables (mm²)  | min. 0,75 - max. 2x4           |
| Terminal tightening capacity solid cables (mm²) | min. 0,5 - max. 2x2,5        | No. SYSTEM modules                                  | 1                              |
| Material                                        | Technopolymer                | Electrocod                                          | 0130                           |



## **DIMENSIONAL**





## **TECHNICAL SYMBOLOGY**



## STANDARDS/APPROVALS