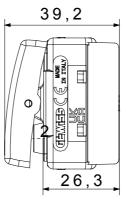

00 at In 250 V ac cosφ=0,6 |
| Thermo-pressure with ball                          | 125 °C                       | Glow Wire Test                                                     | 850 °C                         |
| Terminal grip on cable traction                    | > 50 N                       | Terminal tightening capacity<br>stranded cables (mm <sup>2</sup> ) | min. 0,75 - max. 2x4           |
| Terminal tightening capacity<br>solid cables (mm²) | min. 0,5 - max. 2x2,5        | No. SYSTEM modules                                                 | 1                              |
| Material                                           | Technopolymer                | Electrocod                                                         | 0130                           |



## DIMENSIONAL





## **TECHNICAL SYMBOLOGY**



STANDARDS/APPROVALS



www.gewiss.com sat@gewiss.com Last update 25/10/2024 Data, measures, designs and pictures are shown only as informative purposes, and could be changed without previous notice