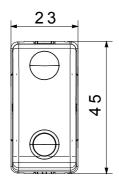

at In 250 V ac cosφ=0,6 |
| Thermo-pressure with ball                          | 125 °C                       | Glow Wire Test                                                     | 850 °C                         |
| Terminal grip on cable traction                    | > 50 N                       | Terminal tightening capacity<br>stranded cables (mm <sup>2</sup> ) | min. 0,75 - max. 2x4           |
| Terminal tightening capacity<br>solid cables (mm²) | min. 0,5 - max. 2x2,5        | No. SYSTEM modules                                                 | 1                              |
| Material                                           | Technopolymer                | Electrocod                                                         | 0130                           |



## DIMENSIONAL





## **TECHNICAL SYMBOLOGY**



STANDARDS/APPROVALS



www.gewiss.com sat@gewiss.com Last update 25/10/2024 Data, measures, designs and pictures are shown only as informative purposes, and could be changed without previous notice