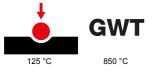

The range includes commands, socket- outlets, protection, indicators, connectors and devices for the control, safety and comfort of your home.

| - |
|---|
|   |
|   |

| Category                                           | Push-button                  | Button key                                                         | Start                          |
|----------------------------------------------------|------------------------------|--------------------------------------------------------------------|--------------------------------|
| Symbol                                             | Green                        | Colour                                                             | White                          |
| Description                                        | 1P NO - 10A - Aux. NC        | Voltage                                                            | 250 V ac                       |
| Signalling unit                                    | -                            | Standard                                                           | EN 60669-1                     |
| Resistance at test voltage                         | 2000 V at 50 Hz for 1 minute | Insulation resistance                                              | > 5 MOhm                       |
| Wiring terminals                                   | With screw                   | Prolonged operation switch (no.of position changes)                | 40.000 at In 250 V ac cosφ=0,6 |
| Thermo-pressure with ball                          | 125 °C                       | Glow Wire Test                                                     | 850 °C                         |
| Terminal grip on cable traction                    | > 50 N                       | Terminal tightening capacity<br>stranded cables (mm <sup>2</sup> ) | min. 0,75 - max. 2x4           |
| Terminal tightening capacity<br>solid cables (mm²) | min. 0,5 - max. 2x2,5        | No. SYSTEM modules                                                 | 1                              |
| Material                                           | Technopolymer                | Electrocod                                                         | 0130                           |

## **TECHNICAL SYMBOLOGY**

STANDARDS/APPROVALS

www.gewiss.com sat@gewiss.com Last update 25/10/2024 Data, measures, designs and pictures are shown only as informative purposes, and could be changed without previous notice