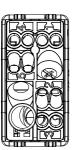

The range includes commands, socket- outlets, protection, indicators, connectors and devices for the control, safety and comfort of your home.

| - |
|---|
|   |
|   |

| Category                                           | Push-button                  | Button key                                                         | Start                          |
|----------------------------------------------------|------------------------------|--------------------------------------------------------------------|--------------------------------|
| Symbol                                             | Green                        | Colour                                                             | White                          |
| Description                                        | 1P NO - 10A - Aux. NC        | Voltage                                                            | 250 V ac                       |
| Signalling unit                                    | -                            | Standard                                                           | EN 60669-1                     |
| Resistance at test voltage                         | 2000 V at 50 Hz for 1 minute | Insulation resistance                                              | > 5 MOhm                       |
| Wiring terminals                                   | With screw                   | Prolonged operation switch (no.of position changes)                | 40.000 at In 250 V ac cosφ=0,6 |
| Thermo-pressure with ball                          | 125 °C                       | Glow Wire Test                                                     | 850 °C                         |
| Terminal grip on cable traction                    | > 50 N                       | Terminal tightening capacity<br>stranded cables (mm <sup>2</sup> ) | min. 0,75 - max. 2x4           |
| Terminal tightening capacity<br>solid cables (mm²) | min. 0,5 - max. 2x2,5        | No. SYSTEM modules                                                 | 1                              |
| Material                                           | Technopolymer                | Electrocod                                                         | 0130                           |