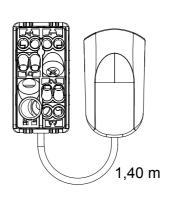

| Prolonged operation switch (no.of position changes) | 40.000 at In 250 V ac cosφ=0,6 |
| Thermo-pressure with ball                       | 125 °C                       | Glow Wire Test                                      | 850 °C                         |
| Terminal grip on cable traction                 | > 50 N                       | Terminal tightening capacity stranded cables (mm²)  | min. 0,75 - max. 2x4           |
| Terminal tightening capacity solid cables (mm²) | min. 0,5 - max. 2x2,5        | No. SYSTEM modules                                  | 1                              |
| Material                                        | Technopolymer                | Electrocod                                          | 0130                           |

## **DIMENSIONAL**







## **TECHNICAL SYMBOLOGY**



## STANDARDS/APPROVALS