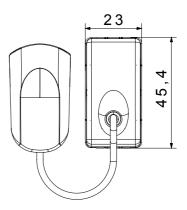

| Prolonged operation switch (no.of position changes) | 40.000 at In 250 V ac cosφ=0,6 |
| Thermo-pressure with ball                       | 125 °C                       | Glow Wire Test                                      | 850 °C                         |
| Terminal grip on cable traction                 | > 50 N                       | Terminal tightening capacity stranded cables (mm²)  | min. 0,75 - max. 2x4           |
| Terminal tightening capacity solid cables (mm²) | min. 0,5 - max. 2x2,5        | No. SYSTEM modules                                  | 1                              |
| Material                                        | Technopolymer                | Electrocod                                          | 0130                           |

## **DIMENSIONAL**







## **TECHNICAL SYMBOLOGY**



## STANDARDS/APPROVALS