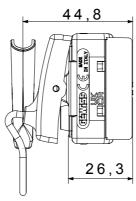

| Prolonged operation switch (no.of position changes) | 40.000 at In 250 V ac cosφ=0,6 |
| Thermo-pressure with ball                       | 125 °C                       | Glow Wire Test                                      | 850 °C                         |
| Terminal grip on cable traction                 | > 50 N                       | Terminal tightening capacity stranded cables (mm²)  | min. 0,75 - max. 2x4           |
| Terminal tightening capacity solid cables (mm²) | min. 0,5 - max. 2x2,5        | No. SYSTEM modules                                  | 1                              |
| Material                                        | Technopolymer                | Electrocod                                          | 0130                           |

## **DIMENSIONAL**







## **TECHNICAL SYMBOLOGY**



## STANDARDS/APPROVALS