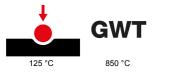

The range includes commands, socket- outlets, protection, indicators, connectors and devices for the control, safety and comfort of your home.

| Category                                                     | Push-button                  | Button key                                                         | With symbol                    |
|--------------------------------------------------------------|------------------------------|--------------------------------------------------------------------|--------------------------------|
| Symbol                                                       | Bell                         | Colour                                                             | White                          |
| Description                                                  | 1P NO - 10A                  | Voltage                                                            | 250 V ac                       |
| Signalling unit                                              | -                            | Standard                                                           | EN 60669-1                     |
| Resistance at test voltage                                   | 2000 V at 50 Hz for 1 minute | Insulation resistance                                              | > 5 MOhm                       |
| Wiring terminals                                             | With screw                   | Prolonged operation switch (no.of position changes)                | 40.000 at In 250 V ac cosφ=0,6 |
| Thermo-pressure with ball                                    | 125 °C                       | Glow Wire Test                                                     | 850 °C                         |
| Terminal grip on cable traction                              | > 50 N                       | Terminal tightening capacity<br>stranded cables (mm <sup>2</sup> ) | min. 0,75 - max. 2x4           |
| Terminal tightening capacity solid cables (mm <sup>2</sup> ) | min. 0,5 - max. 2x2,5        | No. SYSTEM modules                                                 | 1                              |
| Material                                                     | Technopolymer                | Electrocod                                                         | 0130                           |