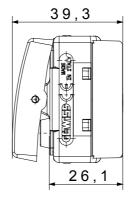

125 °C                       | Glow Wire Test                                                     | 850 °C                         |
| Terminal grip on cable traction                              | > 50 N                       | Terminal tightening capacity<br>stranded cables (mm <sup>2</sup> ) | min. 0,75 - max. 2x4           |
| Terminal tightening capacity solid cables (mm <sup>2</sup> ) | min. 0,5 - max. 2x2,5        | No. SYSTEM modules                                                 | 1                              |
| Material                                                     | Technopolymer                | Electrocod                                                         | 0130                           |

## DIMENSIONAL



## **TECHNICAL SYMBOLOGY**



STANDARDS/APPROVALS







www.gewiss.com sat@gewiss.com Last update 25/10/2024