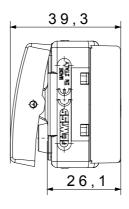

| Prolonged operation switch (no.of position changes) | 40.000 at In 250 V ac cosφ=0,6 |
| Thermo-pressure with ball                       | 125 °C                       | Glow Wire Test                                      | 850 °C                         |
| Terminal grip on cable traction                 | > 50 N                       | Terminal tightening capacity stranded cables (mm²)  | min. 0,75 - max. 2x4           |
| Terminal tightening capacity solid cables (mm²) | min. 0,5 - max. 2x2,5        | No. SYSTEM modules                                  | 1                              |
| Material                                        | Technopolymer                | Electrocod                                          | 0130                           |

## **DIMENSIONAL**







## **TECHNICAL SYMBOLOGY**



## STANDARDS/APPROVALS