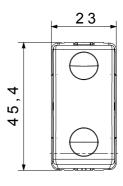

| Prolonged operation switch (no.of position changes) | 40.000 at In 250 V ac cosφ=0,6 |
| Thermo-pressure with ball                       | 125 °C                       | Glow Wire Test                                      | 850 °C                         |
| Terminal grip on cable traction                 | > 50 N                       | Terminal tightening capacity stranded cables (mm²)  | min. 0,75 - max. 2x4           |
| Terminal tightening capacity solid cables (mm²) | min. 0,5 - max. 2x2,5        | No. SYSTEM modules                                  | 1                              |
| Material                                        | Technopolymer                | Electrocod                                          | 0130                           |

## **DIMENSIONAL**







## **TECHNICAL SYMBOLOGY**



## STANDARDS/APPROVALS