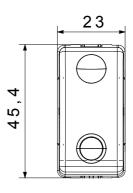

e Test                 | 850 °C                                                | Terminal grip on cable traction | > 50 N                        |
| Terminal tightening capacity   | min. 0,75 - max. 2x4                                  | Terminal tightening capacity    | min. 0,5 - max. 2x2,5         |
| stranded cables (mm²)          |                                                       | solid cables (mm²)              |                               |
| No. SYSTEM modules             | 1                                                     | Material                        | Technopolymer                 |
| Electrocod                     | 0130                                                  |                                 |                               |

## **DIMENSIONAL**







## **TECHNICAL SYMBOLOGY**



## STANDARDS/APPROVALS