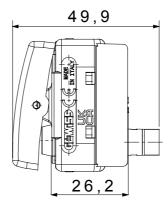

ire Test                 | 850 °C                                                | Terminal grip on cable traction | > 50 N                        |
| Terminal tightening capacity   | min. 0,75 - max. 2x4                                  | Terminal tightening capacity    | min. 0,5 - max. 2x2,5         |
| stranded cables (mm²)          |                                                       | solid cables (mm²)              |                               |
| No. SYSTEM modules             | 1                                                     | Material                        | Technopolymer                 |
| Electrocod                     | 0130                                                  |                                 |                               |

## **DIMENSIONAL**







## **TECHNICAL SYMBOLOGY**



## STANDARDS/APPROVALS