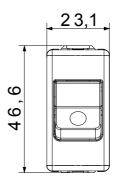

| Description        | Two-pole (1P+N) |
| Curve             | С                                                                        | Class              | -               |
| Voltage           | 230V - 50 / 60 Hz                                                        | Rated current (A)  | 16              |
| Breaking capacity | 3 kA                                                                     | Colour             | Red             |
| Standard          | EN 60898-1                                                               | No. SYSTEM modules | 1               |
| Material          | Technopolymer                                                            | Electrocod         | 0131            |

## **DIMENSIONAL**







## STANDARDS/APPROVALS