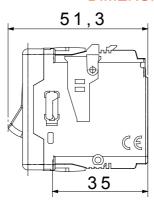

| Description        | Two-pole (1P+N) |
| Curve             | С                                                                        | Class              | -               |
| Voltage           | 230V - 50 / 60 Hz                                                        | Rated current (A)  | 16              |
| Breaking capacity | 3 kA                                                                     | Colour             | Red             |
| Standard          | EN 60898-1                                                               | No. SYSTEM modules | 1               |
| Material          | Technopolymer                                                            | Electrocod         | 0131            |

## **DIMENSIONAL**







## STANDARDS/APPROVALS