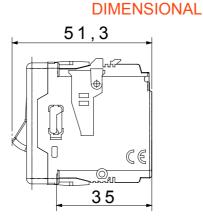

|
| EN 60898-1                                               | No. SYSTEM modules                                                            | 1                                                                                                                        |
| Technopolymer                                            | Electrocod                                                                    | 0131                                                                                                                     |
|                                                          | dedicated lines<br>Protection<br>C<br>230V - 50 / 60 Hz<br>3 kA<br>EN 60898-1 | Protection Description<br>C Class<br>230V - 50 / 60 Hz Rated current (A)<br>3 kA Colour<br>EN 60898-1 No. SYSTEM modules |







## STANDARDS/APPROVALS



www.gewiss.com sat@gewiss.com Last update 08/01/2025