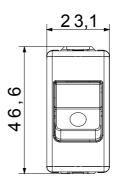

|
| EN 60898-1                                               | No. SYSTEM modules                                                            | 1                                                                                                                        |
| Technopolymer                                            | Electrocod                                                                    | 0131                                                                                                                     |
|                                                          | dedicated lines<br>Protection<br>C<br>230V - 50 / 60 Hz<br>3 kA<br>EN 60898-1 | Protection Description<br>C Class<br>230V - 50 / 60 Hz Rated current (A)<br>3 kA Colour<br>EN 60898-1 No. SYSTEM modules |







## STANDARDS/APPROVALS



www.gewiss.com sat@gewiss.com Last update 08/01/2025