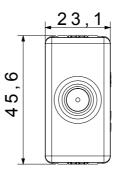

safety and comfort of your home.

| Category     | TV/SAT socket-outlet     | Description        | Through wiring                    |
|--------------|--------------------------|--------------------|-----------------------------------|
| Туре         | -                        | Colour             | White                             |
| Attenuation  | 10 dB                    | Frequency          | 5-2400 MHz                        |
| Shielding    | Class A                  | For connector type | F-Female                          |
| Standard     | EN 60728-4; IEC 61169-24 | No. SYSTEM modules | 1                                 |
| Cable fixing | With screw               | Case               | Pressure casting zamak metal body |
| Material     | Technopolymer            | Electrocod         | 0131                              |