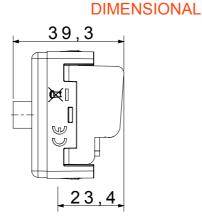

safety and comfort of your home.

| Category     | TV/SAT socket-outlet     | Description        | Through wiring                    |
|--------------|--------------------------|--------------------|-----------------------------------|
| Туре         | -                        | Colour             | White                             |
| Attenuation  | 10 dB                    | Frequency          | 5-2400 MHz                        |
| Shielding    | Class A                  | For connector type | F-Female                          |
| Standard     | EN 60728-4; IEC 61169-24 | No. SYSTEM modules | 1                                 |
| Cable fixing | With screw               | Case               | Pressure casting zamak metal body |
| Material     | Technopolymer            | Electrocod         | 0131                              |