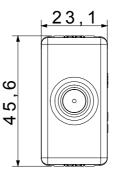

t-outlet     | Description        | Direct                            |
|--------------|--------------------------|--------------------|-----------------------------------|
| Туре         | With passage of current  | Colour             | White                             |
| Attenuation  | 0 dB                     | Frequency          | 5-2400 MHz                        |
| Shielding    | Class A                  | For connector type | F-Female                          |
| Standard     | EN 60728-4; IEC 61169-24 | No. SYSTEM modules | 1                                 |
| Cable fixing | With screw               | Case               | Pressure casting zamak metal body |
| Material     | Technopolymer            | Electrocod         | 0131                              |



## DIMENSIONAL





## STANDARDS/APPROVALS

www.gewiss.com sat@gewiss.com Last update 26/11/2024