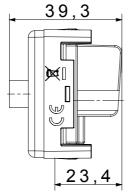

ket-outlet     | Description        | Direct                            |
|--------------|--------------------------|--------------------|-----------------------------------|
| Туре         | With passage of current  | Colour             | White                             |
| Attenuation  | 0 dB                     | Frequency          | 5-2400 MHz                        |
| Shielding    | Class A                  | For connector type | F-Female                          |
| Standard     | EN 60728-4; IEC 61169-24 | No. SYSTEM modules | 1                                 |
| Cable fixing | With screw               | Case               | Pressure casting zamak metal body |
| Material     | Technopolymer            | Electrocod         | 0131                              |



## DIMENSIONAL





## STANDARDS/APPROVALS

www.gewiss.com sat@gewiss.com Last update 26/11/2024