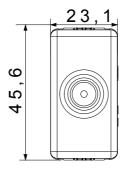

t-outlet        | Description        | Through wiring                    |
|--------------|-------------------------|--------------------|-----------------------------------|
| Туре         | -                       | Colour             | White                             |
| Attenuation  | 5 dB                    | Frequency          | 5-2400 MHz                        |
| Shielding    | Class A                 | For connector type | IEC-Male                          |
| Standard     | EN 60728-4; IEC 61169-2 | No. SYSTEM modules | 1                                 |
| Cable fixing | With screw              | Case               | Pressure casting zamak metal body |
| Material     | Technopolymer           | Electrocod         | 0131                              |

## **DIMENSIONAL**







## STANDARDS/APPROVALS