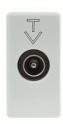

The range includes commands, socket- outlets, protection, indicators, connectors and devices for the control,

safety and comfort of your home.

| Category     | TV socket-outlet        | Description        | Through wiring                    |
|--------------|-------------------------|--------------------|-----------------------------------|
| Туре         | -                       | Colour             | White                             |
| Attenuation  | 5 dB                    | Frequency          | 5-2400 MHz                        |
| Shielding    | Class A                 | For connector type | IEC-Male                          |
| Standard     | EN 60728-4; IEC 61169-2 | No. SYSTEM modules | 1                                 |
| Cable fixing | With screw              | Case               | Pressure casting zamak metal body |
| Material     | Technopolymer           | Electrocod         | 0131                              |