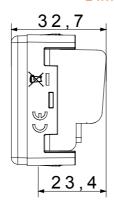

ket-outlet        | Description        | Through wiring                    |
|--------------|-------------------------|--------------------|-----------------------------------|
| Туре         | -                       | Colour             | White                             |
| Attenuation  | 5 dB                    | Frequency          | 5-2400 MHz                        |
| Shielding    | Class A                 | For connector type | IEC-Male                          |
| Standard     | EN 60728-4; IEC 61169-2 | No. SYSTEM modules | 1                                 |
| Cable fixing | With screw              | Case               | Pressure casting zamak metal body |
| Material     | Technopolymer           | Electrocod         | 0131                              |

## **DIMENSIONAL**







## STANDARDS/APPROVALS