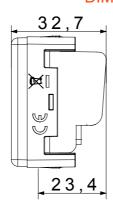

ket-outlet        | Description        | Through wiring                    |
|--------------|-------------------------|--------------------|-----------------------------------|
| Туре         | -                       | Colour             | White                             |
| Attenuation  | 10 dB                   | Frequency          | 5-2400 MHz                        |
| Shielding    | Class A                 | For connector type | IEC-Male                          |
| Standard     | EN 60728-4; IEC 61169-2 | No. SYSTEM modules | 1                                 |
| Cable fixing | With screw              | Case               | Pressure casting zamak metal body |
| Material     | Technopolymer           | Electrocod         | 0131                              |

## **DIMENSIONAL**







## STANDARDS/APPROVALS