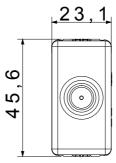

t-outlet        | Description        | Direct                            |
|--------------|-------------------------|--------------------|-----------------------------------|
| Туре         | With passage of current | Colour             | White                             |
| Attenuation  | 0 dB                    | Frequency          | 5-2400 MHz                        |
| Shielding    | Class A                 | For connector type | IEC-Male                          |
| Standard     | EN 60728-4; IEC 61169-2 | No. SYSTEM modules | 1                                 |
| Cable fixing | With screw              | Case               | Pressure casting zamak metal body |
| Material     | Technopolymer           | Electrocod         | 0131                              |

## **DIMENSIONAL**







## STANDARDS/APPROVALS