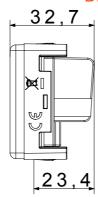

ket-outlet        | Description        | Direct                            |
|--------------|-------------------------|--------------------|-----------------------------------|
| Туре         | With passage of current | Colour             | White                             |
| Attenuation  | 0 dB                    | Frequency          | 5-2400 MHz                        |
| Shielding    | Class A                 | For connector type | IEC-Male                          |
| Standard     | EN 60728-4; IEC 61169-2 | No. SYSTEM modules | 1                                 |
| Cable fixing | With screw              | Case               | Pressure casting zamak metal body |
| Material     | Technopolymer           | Electrocod         | 0131                              |

## **DIMENSIONAL**







## STANDARDS/APPROVALS