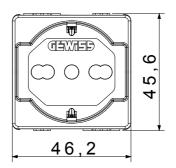

|
| Glow Wire Test                                      | 850 °C                         | Terminal grip on cable traction | > 50 N                    |
| Terminal tightening capacity                        | min. 0,75 - max. 2x4           | Terminal tightening capacity    | min. 0,5 - max. 2x2,5     |
| stranded cables (mm²)                               |                                | solid cables (mm²)              |                           |
| No. SYSTEM modules                                  | 2                              | Material                        | Technopolymer             |
| Electrocod                                          | 0131                           |                                 |                           |

## **DIMENSIONAL**







## **TECHNICAL SYMBOLOGY**



## STANDARDS/APPROVALS