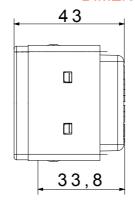

|
| Glow Wire Test                                      | 850 °C                         | Terminal grip on cable traction | > 50 N                    |
| Terminal tightening capacity                        | min. 0,75 - max. 2x4           | Terminal tightening capacity    | min. 0,5 - max. 2x2,5     |
| stranded cables (mm²)                               |                                | solid cables (mm²)              |                           |
| No. SYSTEM modules                                  | 2                              | Material                        | Technopolymer             |
| Electrocod                                          | 0131                           |                                 |                           |

## **DIMENSIONAL**







## **TECHNICAL SYMBOLOGY**



## STANDARDS/APPROVALS