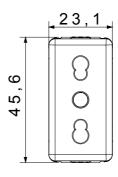

|
| Glow Wire Test                                      | 850 °C                         | Terminal grip on cable traction | > 50 N                    |
| Terminal tightening capacity                        | min. 0,75 - max. 2x4           | Terminal tightening capacity    | min. 0,5 - max. 2x2,5     |
| stranded cables (mm²)                               |                                | solid cables (mm²)              |                           |
| No. SYSTEM modules                                  | 1                              | Material                        | Technopolymer             |
| Electrocod                                          | 0131                           |                                 |                           |

## **DIMENSIONAL**







## **TECHNICAL SYMBOLOGY**



## STANDARDS/APPROVALS