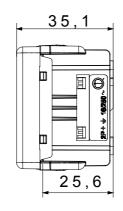

|
| Glow Wire Test                                      | 850 °C                         | Terminal grip on cable traction | > 50 N                    |
| Terminal tightening capacity                        | min. 0,75 - max. 2x4           | Terminal tightening capacity    | min. 0,5 - max. 2x2,5     |
| stranded cables (mm²)                               |                                | solid cables (mm²)              |                           |
| No. SYSTEM modules                                  | 1                              | Material                        | Technopolymer             |
| Electrocod                                          | 0131                           |                                 |                           |

## **DIMENSIONAL**







## **TECHNICAL SYMBOLOGY**



## STANDARDS/APPROVALS