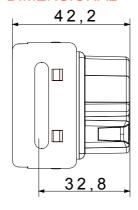

|
| Terminal grip on cable traction | > 50 N                       | Terminal tightening capacity                        | min. 1,5 - max. 2x4            |
|                                 |                              | stranded cables (mm²)                               |                                |
| Terminal tightening capacity    | min. 1,5 - max. 2x2,5        | No. SYSTEM modules                                  | 2                              |
| solid cables (mm²)              |                              |                                                     |                                |
| Material                        | Technopolymer                | Electrocod                                          | 0131                           |



## **DIMENSIONAL**





## **TECHNICAL SYMBOLOGY**



## STANDARDS/APPROVALS