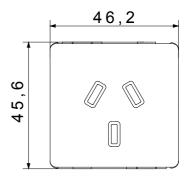

|
| Terminal grip on cable traction | > 50 N                       | Terminal tightening capacity                        | min. 1,5 - max. 2x4            |
|                                 |                              | stranded cables (mm²)                               |                                |
| Terminal tightening capacity    | min. 1,5 - max. 2x2,5        | No. SYSTEM modules                                  | 2                              |
| solid cables (mm²)              |                              |                                                     |                                |
| Material                        | Technopolymer                | Electrocod                                          | 0131                           |



## **DIMENSIONAL**





## **TECHNICAL SYMBOLOGY**



## STANDARDS/APPROVALS