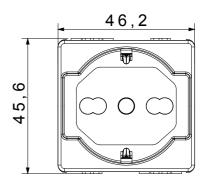

| Category                                            | Power                          | Description                     | 2P+E - 16 A Dual amperage    |
|-----------------------------------------------------|--------------------------------|---------------------------------|------------------------------|
| Colour                                              | White                          | Voltage                         | 250 V ac                     |
| Earth pit                                           | Side and central               | Standard                        | Italian / German             |
| Characteristics                                     | With safety shields            | For plug pins                   | Ø 4 / 4.8 / 5 mm             |
| Wiring terminals                                    | With screw                     | Туре                            | P40                          |
| Standard                                            | CEI 23-50 / IEC 60884-1        | Resistance at test voltage      | 2000 V at 50 Hz for 1 minute |
| Prolonged operation switch (no.of position changes) | 10.000 at In 250 V ac cosφ=0,8 | Thermo-pressure with ball       | 125 °C                       |
| Glow Wire Test                                      | 850 °C                         | Terminal grip on cable traction | > 50 N                       |
| Terminal tightening capacity                        | min. 0,75 - max. 2x4           | Terminal tightening capacity    | min. 0,5 - max. 2x2,5        |
| stranded cables (mm²)                               |                                | solid cables (mm²)              |                              |
| No. SYSTEM modules                                  | 2                              | Material                        | Technopolymer                |
| Electrocod                                          | 0131                           |                                 |                              |