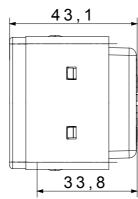

| Category                                            | Power                          | Description                     | 2P+E - 16 A Dual amperage    |
|-----------------------------------------------------|--------------------------------|---------------------------------|------------------------------|
| Colour                                              | White                          | Voltage                         | 250 V ac                     |
| Earth pit                                           | Side and central               | Standard                        | Italian / German             |
| Characteristics                                     | With safety shields            | For plug pins                   | Ø 4 / 4.8 / 5 mm             |
| Wiring terminals                                    | With screw                     | Туре                            | P40                          |
| Standard                                            | CEI 23-50 / IEC 60884-1        | Resistance at test voltage      | 2000 V at 50 Hz for 1 minute |
| Prolonged operation switch (no.of position changes) | 10.000 at In 250 V ac cosφ=0,8 | Thermo-pressure with ball       | 125 °C                       |
| Glow Wire Test                                      | 850 °C                         | Terminal grip on cable traction | > 50 N                       |
| Terminal tightening capacity                        | min. 0,75 - max. 2x4           | Terminal tightening capacity    | min. 0,5 - max. 2x2,5        |
| stranded cables (mm²)                               |                                | solid cables (mm²)              |                              |
| No. SYSTEM modules                                  | 2                              | Material                        | Technopolymer                |
| Electrocod                                          | 0131                           |                                 |                              |