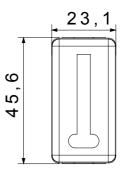

nctional and installation requirements. Colour and finiture: glossy white, bright and versatile

The range includes commands, socket- outlets, protection, indicators, connectors and devices for the control, safety and comfort of your home.

| Category           | Data and audio/video sockets | Description | French 8 contacts  |
|--------------------|------------------------------|-------------|--------------------|
| Colour             | White                        | Standard    | French             |
| Cables type        | -                            | Connection  | Screw-on terminals |
| No. SYSTEM modules | 1                            | Material    | Technopolymer      |
| Electrocod         | 3722                         |             |                    |

## **DIMENSIONAL**







## STANDARDS/APPROVALS