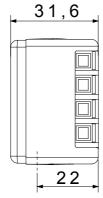

functional and installation requirements. Colour and finiture: glossy white, bright and versatile

The range includes commands, socket- outlets, protection, indicators, connectors and devices for the control, safety and comfort of your home.

| Category           | Data and audio/video sockets | Description | French 8 contacts  |
|--------------------|------------------------------|-------------|--------------------|
| Colour             | White                        | Standard    | French             |
| Cables type        | -                            | Connection  | Screw-on terminals |
| No. SYSTEM modules | 1                            | Material    | Technopolymer      |
| Electrocod         | 3722                         |             |                    |

## **DIMENSIONAL**







## STANDARDS/APPROVALS