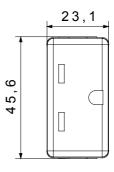

|
| Terminal grip on cable traction | > 50 N                       | Terminal tightening capacity                        | min. 0,75 - max. 2x4           |
|                                 |                              | stranded cables (mm²)                               |                                |
| Terminal tightening capacity    | min. 0,5 - max. 2x2,5        | No. SYSTEM modules                                  | 1                              |
| solid cables (mm²)              |                              |                                                     |                                |
| Material                        | Technopolymer                | Electrocod                                          | 0131                           |



## **DIMENSIONAL**





## **TECHNICAL SYMBOLOGY**



## STANDARDS/APPROVALS