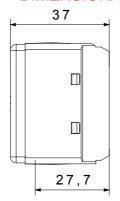

|
| Terminal grip on cable traction | > 50 N                       | Terminal tightening capacity                        | min. 0,75 - max. 2x4           |
|                                 |                              | stranded cables (mm²)                               |                                |
| Terminal tightening capacity    | min. 0,5 - max. 2x2,5        | No. SYSTEM modules                                  | 1                              |
| solid cables (mm²)              |                              |                                                     |                                |
| Material                        | Technopolymer                | Electrocod                                          | 0131                           |



## **DIMENSIONAL**





## **TECHNICAL SYMBOLOGY**



## STANDARDS/APPROVALS