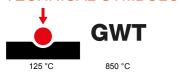

| Category                        | Socket-Outlet                | Description                                         | 2P+E - 15A - 250V ac           |
|---------------------------------|------------------------------|-----------------------------------------------------|--------------------------------|
| Colour                          | White                        | Voltage                                             | 250/125V AC                    |
| Earth pit                       | -                            | Standard                                            | USA                            |
| Characteristics                 | -                            | For plug pins                                       | Flat                           |
| Wiring terminals                | With screw                   | Standard                                            | IEC 60884-1                    |
| Resistance at test voltage      | 2000 V at 50 Hz for 1 minute | Prolonged operation switch (no.of position changes) | 10.000 at In 250 V ac cosφ=0,8 |
| Thermo-pressure with ball       | 125 °C                       | Glow Wire Test                                      | 850 °C                         |
| Terminal grip on cable traction | > 50 N                       | Terminal tightening capacity                        | min. 0,75 - max. 2x4           |
|                                 |                              | stranded cables (mm²)                               |                                |
| Terminal tightening capacity    | min. 0,5 - max. 2x2,5        | No. SYSTEM modules                                  | 1                              |
| solid cables (mm²)              |                              |                                                     |                                |
| Material                        | Technopolymer                | Electrocod                                          | 0131                           |